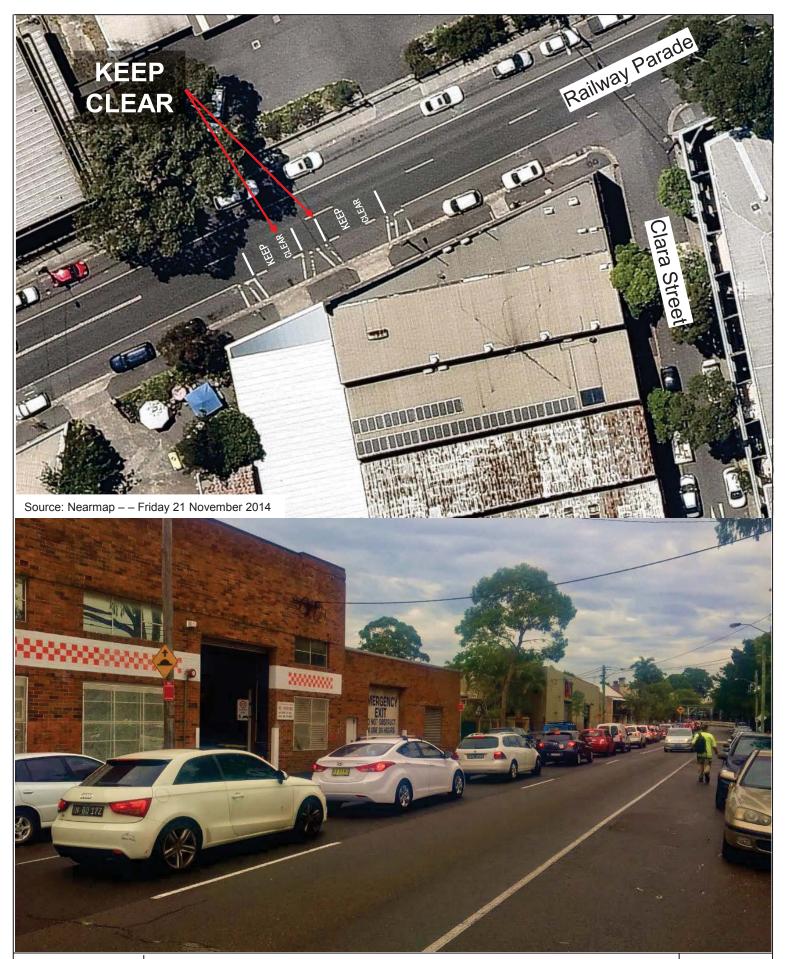

## RECOMMENDATION

It is recommended that the Committee endorse the installation of "Keep Clear" pavement marking across the driveway to the City of Sydney State Emergency Services building at 107-125 Railway Parade, Erskineville, between Clara and Sydney Streets.

## **BACKGROUND**

The City of Sydney State Emergency Services has requested that "Keep Clear" pavement markings be placed across the driveway of their building at 107-125 Railway Parade, Erskineville to reduce delays for emergency response vehicles exiting the site.

## **COMMENTS**

The City of Sydney State Emergency Services building has a driveway onto Railway Parade between Clara and Sydney Streets.

During peak times, vehicles queue back along Railway Parade from the intersection of Swanson Street and this queue can block emergency vehicles leaving the State Emergency Services building. The installation of "Keep Clear" pavement markings should minimise obstruction to access during these peak periods.