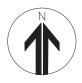

## **COMMENTS**

The City of Sydney State Emergency Services building has a driveway onto Railway Parade between Clara and Sydney Streets.

During peak times, vehicles queue back along Railway Parade from the intersection of Swanson Street and this queue can block emergency vehicles leaving the State Emergency Services building. The installation of "Keep Clear" pavement markings should minimise obstruction to access during these peak periods.